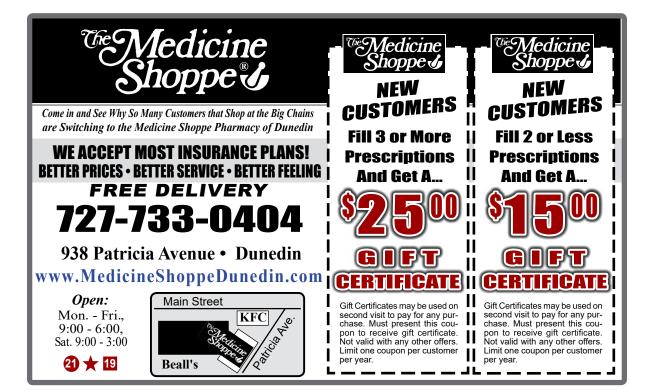

unately, we flew into the horrendous bushfires that you must have all heard about. Sydney was blanketed in smoke; the country was on fire everywhere. Thankfully, finally, our hero firefighters with lots of help from firefighters from all over the world (including USA and Canada) got them under control. The devastation was awful. The Australian bush, however, regenerates very quickly so now it's mostly green again.

We had a two-week break in February 2020 on the West Coast of Australia, then in March flew to Hoi An in Vietnam for a holiday with Rays family. Covid had started but, as with most of the world, it didn't seem to be a big concern. Vietnam was very quiet as there were no Chinese tourists. Then, suddenly our flights were changed, cancelled, and finally brought forward by 4 days.



## FLORIDA ANCHOR AND BARRIER COMPANY

To our valued customers:

During the current times we wanted to let you know that we are taking as many precautions as we can to ensure not only our workers safety but yours as well. We check workers' temperatures each morning and have limited the amount of contact our crews have with each other. Our crews work in Tyvek suits with respirators which helps to ensure your safety as well as theirs.

As a company, we want your business and there is no need for any contact if you so choose. Our business is deemed an "Essential Business" and we are here for you when you need us. You can schedule your inspection by calling 1-800-681-3772.

Wishing you good health and safety, The Florida Anchor & Barrier Team



Toll Free - 800-681-3772

DISCOUNT







## \